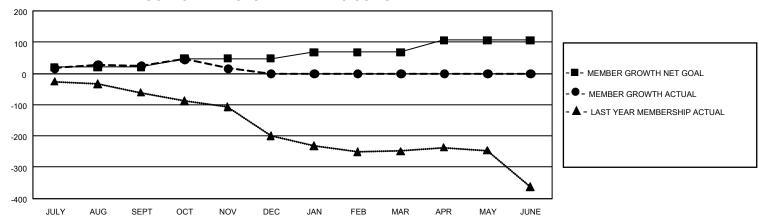

## GMT Constitutional Area 1, Group O

REPORT DOES NOT INCLUDE CLUBS IN UNDISTRICTED AREAS.

| Clubs                 |               |           |               | Members               |                         |                         |                                                    |
|-----------------------|---------------|-----------|---------------|-----------------------|-------------------------|-------------------------|----------------------------------------------------|
| RESULTS FOR 2021-2022 |               |           |               | RESULTS FOR 2021-2022 |                         |                         |                                                    |
| QUARTER               | NEW CLUB GOAL | NEW CLUBS | DROPPED CLUBS | QUARTER ME            | MBER GROWTH NET<br>GOAL | MEMBER GROWTH<br>ACTUAL | DROPPED MEMBERS<br>ACTUAL (including<br>transfers) |
| JULY/AUG/SEPT         | 0             | 0         | 1             | JULY/AUG/SEPT         | 20                      | 145                     | 98                                                 |
| OCT/NOV/DEC           | 9             | 0         | 3             | OCT/NOV/DEC           | 28                      | 103                     | 104                                                |
| JAN/FEB/MAR           | 3             | 0         | 0             | JAN/FEB/MAR           | 20                      | 0                       | 0                                                  |
| APR/MAY/JUNE          | 9             | 0         | 0             | APR/MAY/JUNE          | 38                      | 0                       | 0                                                  |

## GOALS AND ACTUAL MEMBERS CUMULATIVE

| DROPPED CLUBS: 4 |     | 72 CLUBS OF 156 ADDED 1 OR<br>MORE NEW MEMBERS | GENDER DISTRIBUTION                 |                |  |
|------------------|-----|------------------------------------------------|-------------------------------------|----------------|--|
|                  |     |                                                | MALE                                | 2,573 (63.25%) |  |
|                  |     |                                                | FEMALE                              | 1,495 (36.75%) |  |
| DROPPED MEMBERS  |     |                                                | NON BINARY                          | 0 (0.00%)      |  |
| DECEASED         | 26  |                                                | PREFER NOT TO ANSWER                | 0 (0.00%)      |  |
| CLUB CANCELLED   | 38  |                                                | TOTAL FAMILY UNIT MEMBERS 93        |                |  |
| OTHER            | 138 | CLICK HERE FOR                                 | TOTAL PARMET GIAT MEMBERS           |                |  |
| TOTAL            | 202 | CUMULATIVE MEMBERSHIP DATA                     | FAMILY MEMBERS PAYING HALF DUES 48. |                |  |