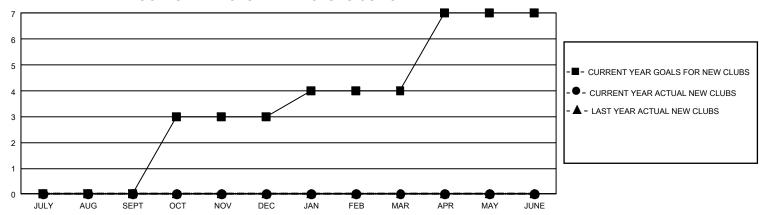

## GMT Constitutional Area 1, Group O

REPORT DOES NOT INCLUDE CLUBS IN UNDISTRICTED AREAS.

| Clubs                 |               |           |               | Members               |                         |                         |                                                    |
|-----------------------|---------------|-----------|---------------|-----------------------|-------------------------|-------------------------|----------------------------------------------------|
| RESULTS FOR 2021-2022 |               |           |               | RESULTS FOR 2021-2022 |                         |                         |                                                    |
| QUARTER               | NEW CLUB GOAL | NEW CLUBS | DROPPED CLUBS | QUARTER ME            | MBER GROWTH NET<br>GOAL | MEMBER GROWTH<br>ACTUAL | DROPPED MEMBERS<br>ACTUAL (including<br>transfers) |
| JULY/AUG/SEPT         | 0             | 0         | 1             | JULY/AUG/SEPT         | 20                      | 145                     | 98                                                 |
| OCT/NOV/DEC           | 9             | 0         | 3             | OCT/NOV/DEC           | 28                      | 103                     | 104                                                |
| JAN/FEB/MAR           | 3             | 0         | 0             | JAN/FEB/MAR           | 20                      | 0                       | 0                                                  |
| APR/MAY/JUNE          | 9             | 0         | 0             | APR/MAY/JUNE          | 38                      | 0                       | 0                                                  |

## GOALS AND ACTUAL NEW CLUBS CUMULATIVE